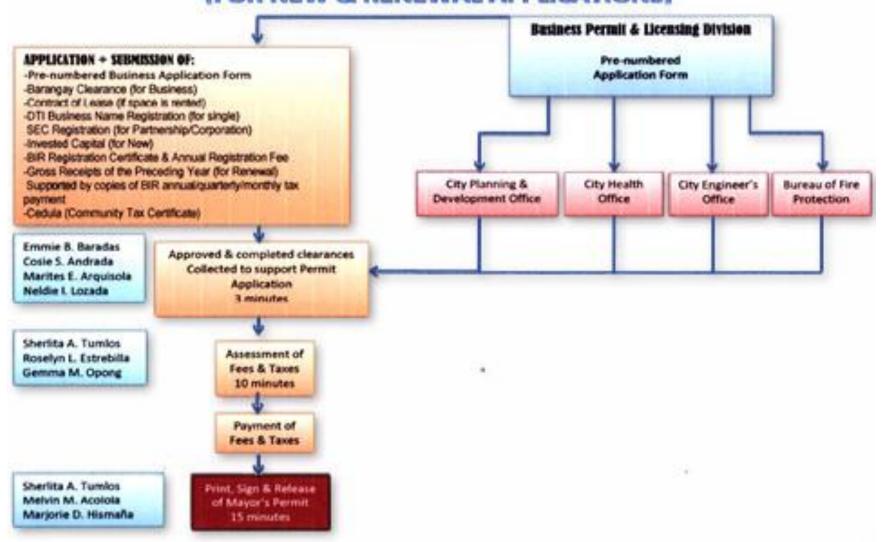

### REQUIREMENTS

## FLOW OF BUSINESS PERMIT PROCESS (FOR NEW & RENEWAL APPLICATIONS)