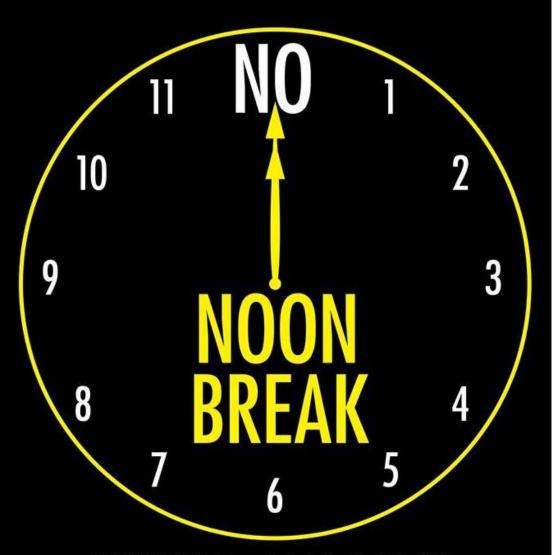

The "NO NOON BREAK" policy is prescribed under **Republic Act No. 9485** or the **Anti-Red Tape Act of 2007**. Section 8 (e) of the law states that "agencies which render frontline services shall adopt appropriate working schedules to ensure that all clients who are within their premises prior to the end of official working hours are attended to and served even during lunch break." Government offices are advised to adopt an appropriate working schedule to ensure uninterrupted public service delivery.

## Observance of the No Noon Break Policy

Special lanes for the elderly, pregnant women, and differently-abled persons provided in government frontline offices