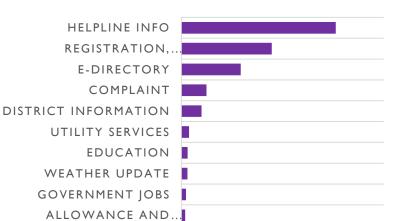

REGISTRATION DEATH
REGISTRA
TION

















MIGRATION



A citizen is coming

The citizen is born





Completes exams

Becoming a voter

Marrying another citizen

Migration

HEALTH SYSTEM

EDUCATION SYSTEM

SOCIAL SAEFTY NET SERVICES

VOTER ID SYSTEM

CIVIL REGISTRATION: BIRTH, DEATH, CoD,
MARRIAGE, DIVORCE, ADOPTION,
MIGRATION IN/OUT, INTERNAL MOVEMENT

## Institutionalizing New Data Mindset: Bangladesh Open Data Portal





# SDG Tracker: Data → Insights Launch by HPM at UNGA 2017





# Whole-of-Government to Maximize Resources and Reduce Duplication



- DigitalCentres
- Innovation Fund
- Service portals
- Contact centre
- Payments
- Competitions



Joint identification of Shared Services funded from a pooled fund

## Moving to Mobile First Strategy



#### **TOP 10 QUERIES**







Total Calls = 290K

2100+ Social Problem Resolved

## UX/UI and Many Apps



- · Simplified dial pad
- Always available vocalized and animated help tool
- Clear and understandable iconography
- Ergonomics in UX design



## Whole-of-Society Collaboration



## THE CASE OF TANGAIL LOUHOJONG RIVER CLEANING DRIVE







CITIZENS OF TANGAIL INFORMED DISTRICT ADMINISTRATION ABOUT LOUHAJANG RIVER. THEY USED SOCIAL MEDIA FOR THIS PROCESS





**E-CONSULTATION** 

Government and citizens exchanged their views regarding cleaning drive through online



E-DECISION

Government and citizens came together to clean the river

# Lesson in Establishing a Culture of Innovation



Innovation is a bottom-up process.

Scaling up is a top-down process.

One needs to combine the two.





#### Role-revers