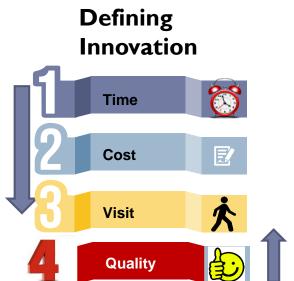

#### Service Process Simplification (SPS), Coupled wi Digitization, And Measured with TCV

Ist rule of technology: automation applied to an efficient operation will magnify the efficiency.

Digitization of Service

V = 40 km x

2-3 times

= Walking

distance

2<sup>nd</sup> rule: automation applied to an inefficient operation will magnify the inefficiency.