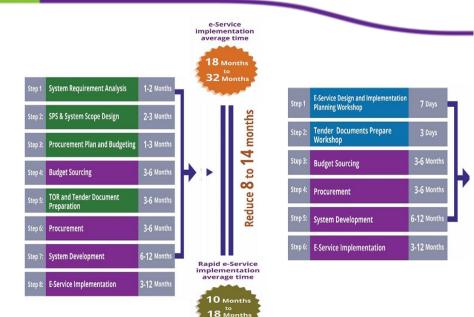

#### Service Process Simplification (SPS), Coupled wi Digitization, And Measured with TCV

Ist rule of technology: automation applied to an efficient operation will magnify the efficiency.

Digitization of Service

V = 40 km x

2-3 times

= Walking

distance

2<sup>nd</sup> rule: automation applied to an inefficient operation will magnify the inefficiency.