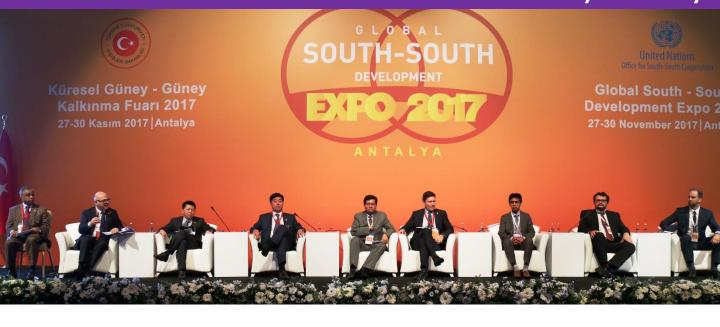

## Future is All about Leapfrogging!

South-South Network for Public Service Innovation launched on November 27 at GSSD in Antalya, Turkey