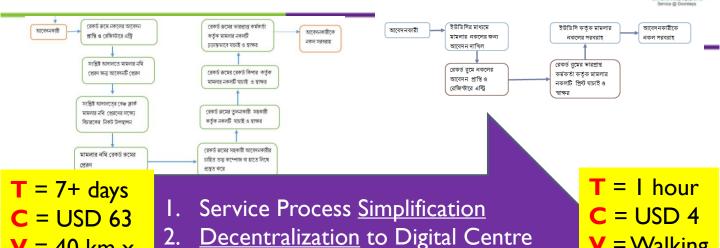

#### Service Process Simplification (SPS), Coupled wi Digitization, And Measured with TCV

Ist rule of technology: automation applied to an efficient operation will magnify the efficiency.

Digitization of Service

V = 40 km x

2-3 times

= Walking

distance

2<sup>nd</sup> rule: automation applied to an inefficient operation will magnify the inefficiency.