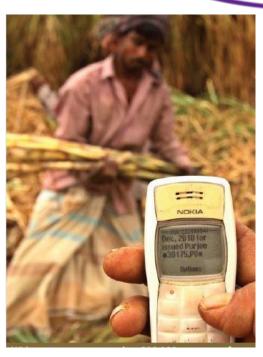

# 200,000 Sugarcane Farmers Saved from Rampant Corruption/Bribery

before After

#### Service Process Simplification (SPS), Coupled wi Digitization, And Measured with TCV

Ist rule of technology: automation applied to an efficient operation will magnify the efficiency.

Digitization of Service

V = 40 km x

2-3 times

= Walking

distance

2<sup>nd</sup> rule: automation applied to an inefficient operation will magnify the inefficiency.