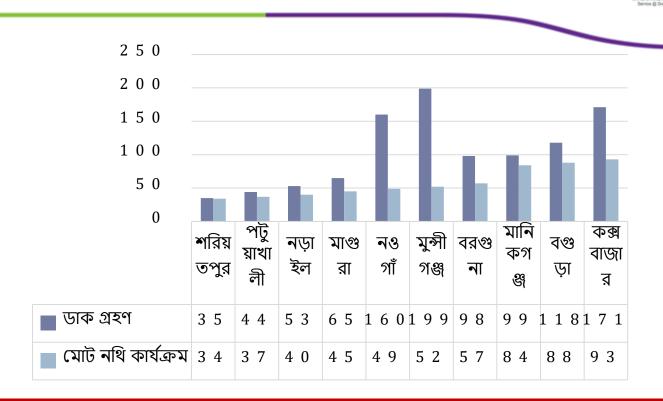

## TCV Studies Show Significant TCV Reduction by Mostly Underserved Communities

Health Utilities Education

Agriculture Livestock Licenses

Land Safety Nets Tickets

## Saved in 2017

**Projection for 2021** 

1.2 B Person days

5 B Person days

US\$ 2.9 B

**US\$ 39 B** 

471 M visits

**1.15** B visit