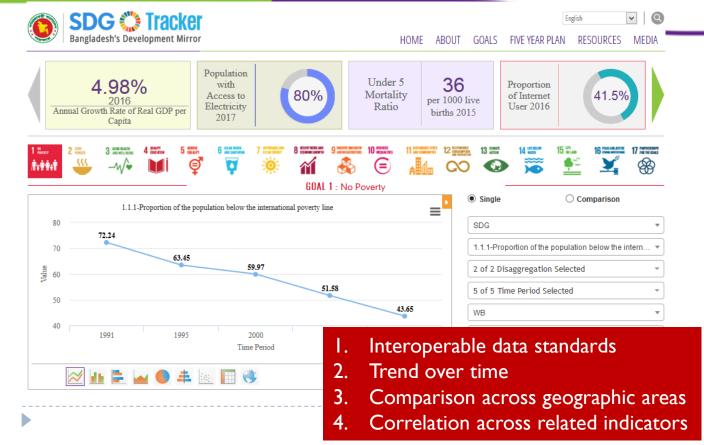

## Institutionalizing New Data Mindset: Bangladesh Open Data Portal

# SDG Tracker: Data → Insights Launch by HPM at UNGA 2017