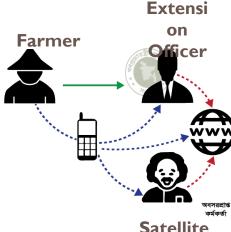

## **Agriculture Extension Portal** and Call Centre (AISF)

**Extension** 

কর্মকর্তা মিত

উপজেলা কৃষি অফিস,সীতাকুন্ড। উপজেলা কৃষি অফিসার সুশান্ত সাহা,

কাষ সম্প্রসারন ক্মকতা খান মোহামাদ সালেহীন এবং উপ-সহকারী কাষ

## Agriculture Knowledge Network