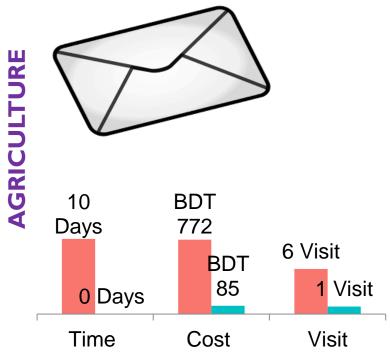

## TCV Studies Show Significant TCV Reduction by Mostly Underserved Communities

Health Utilities Education

Agriculture Livestock Licenses

Land Safety Nets Tickets