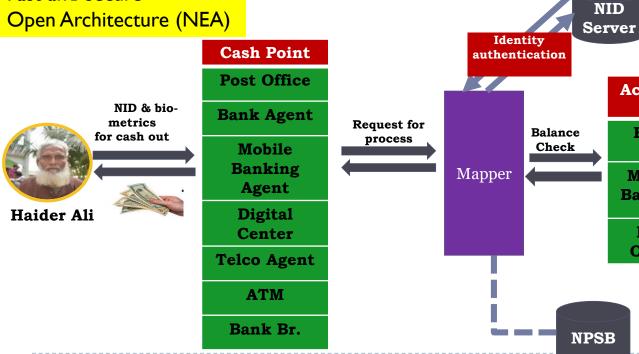

# AIM Architecture For DFS

Account

Bank

Mobile

Banking

Post Office

Citizen's Choice of Access
Fast and Secure
Open Architecture (NEA)